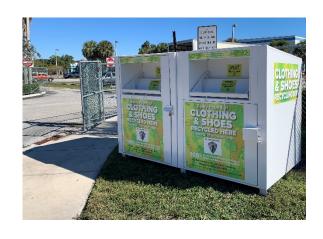

## SILVER TRAIL MIDDLE SCHOOL and FLORIDA Textile Recycling Programs®

have partnered to collect and recycle old clothing, shoes and textiles!

## So, please do not throw them away!

Just place the items in the white recycling bin in our parking lot.

## Every pound of recycled items supports our school!

Below is a list of items that can be placed in our bin:

Clothing: pants, jeans, skirts, dresses, suits, shorts, shirts, tees, tanks

Footwear: shoes, boots, heels, sneakers, sandals, socks, tights